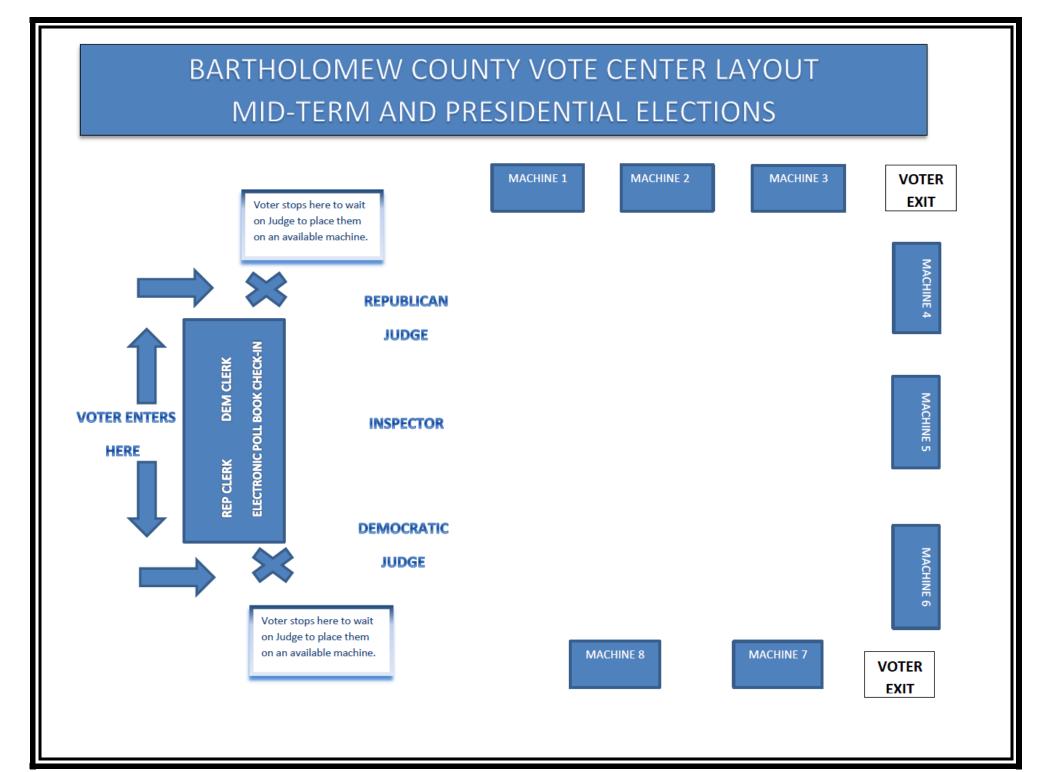

- 14. All 18 vote centers meet the I.C. 3-11-8 criteria that are in compliance with accessibility requirements for polling locations. Two staff members from the Voters Registration/Elections Office have surveyed each location to ensure it meets the Help America Vote Act.
- 15. (See Attached for Vote Center Layout)
- 16. There will be 4 satellite voting centers including the Bartholomew County Voter Registration/Election Office. (See attached for dates, times and locations)
- 17. Voter data will be provided at 9:00 a.m., 12:00 noon and 3:00 p.m. on Election Day to those who are entitled to receive the information upon request at the Bartholomew County Voter Registration Office.