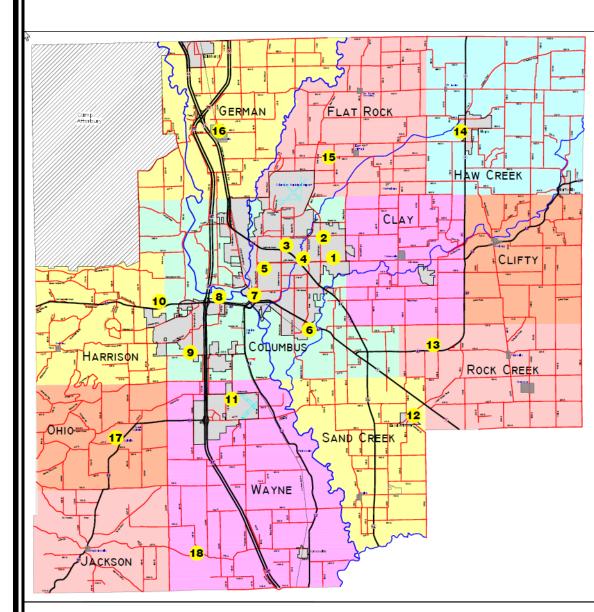

#### 3-11-18.1-4 Requirements of Plan

- In Compliance with *I.C. 3-11-18.1-4 (5)*, Bartholomew County will have 18 vote center locations in a mid-term and presidential election strategically placed throughout Bartholomew County. These locations were selected because of their accessibility to high traffic area roadways, internet connectivity, parking, handicap accessibility, space for equipment, voter flow, population, and voter turnout.
- 2. (See Attached Map of Vote Center Locations)
- 3. IMPLEMENTATION DATE: February 29, 2016
- 4. Bartholomew County currently has 45,560 active voters and 8,187 inactive voters: (See Attached)
- 5. All sixty-six (66) precinct ballots will be made available at each vote center location, I.C. *3-11-18.1-4* (5.) This will allow every voter in Bartholomew County to be able to cast their ballot at any of the 18 vote center locations in our county.